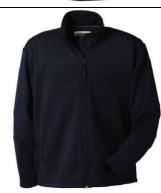

Sizes:

Women's: S to 3XL Youth: S to XL

PRICE INCLUDES SOUTHEND LOGO ON LEFT **CHEST** Colour: Black

\$115.00

\$7.00 ea

**Trimark Microfleece Jacket:** (Women's 97806 Men's 19706)

Sizes:

Men's: S to 3XL Women's: XS to XXL

PRICE INCLUDES SOUTHEND LOGO ON LEFT **CHEST** 

Colour: Black

\$53.00

\$7.00 ea

**Canada Sportswear Track Jacket:** (Men's L04070, Youth L4070Y Women's L04071)

Size:

Men's: S to 3XL Women's: XS to 2XL Youth: S to XL