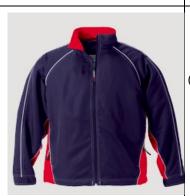

## **SOUTHEND 2014/15 Official Clubwear Catalogue**

| Soupland | Hou                                                          | le Sports                                          | DETAILS                                                                             | SOUTHEND<br>PRICE BEFORE<br>HST | NAME/<br>NUMBER/<br>POSITION |
|----------|--------------------------------------------------------------|----------------------------------------------------|-------------------------------------------------------------------------------------|---------------------------------|------------------------------|
| nordes.  | Reebok Softshell Jacket:<br>(J9988)                          | Size:<br>Men's: S to XXL<br>Youth: S to XL         | PRICE INCLUDES LOGO<br>ON LEFT CHEST                                                | \$56.00                         | \$7.00                       |
| Redox.   | Reebok Team Lightweight Track  Jacket:  (J8903 Adult, Youth) | <u>Sizes:</u><br>Men's: S to XXL<br>Youth: S to XL | Colour: Black                                                                       | \$57.00                         | \$7.00 ea                    |
|          | <u>Trimark 3 in 1 Jacket</u> :<br>(Men's 19310, Youth 59310) | <u>Size:</u><br>Men's: S to 3XL<br>Youth: S to XL  | PRICE INCLUDES<br>SOUTHEND LOGO ON LEFT<br>CHEST (On shell<br>Only)<br>Colour: Navy | \$98.00                         | \$7.00 ea                    |