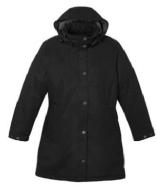

|         | SOUTHEND     |
|---------|--------------|
|         | PRICE BEFORE |
|         | HST          |
| DETAILS |              |

NAME/ NUMBER/ **POSITION** 

Trimark "Bornite" ladies long winter (99553) coat:

Sizes:

Women's: S to 3XL Youth: S to XL

PRICE INCLUDES SOUTHEND LOGO ON LEFT **CHEST** Colour: Black

\$115.00

\$7.00 ea

**Trimark Microfleece Jacket:** (Women's 97806 Men's 19706)

Sizes:

Men's: S to 3XL Women's: XS to XXL