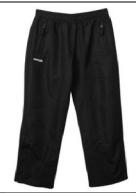

<u>Canada Sportswear Track Pants</u>: (Men's P04075, Youth L4070Y)

Size:

Men's: S to 3XL Youth: S to XL NO LOGO Colour: Navy

\$28.00

Name/Number \$7.00 Logo \$9.00

CX2 - Canada Sportswear Winter Soft
Shell Jacket:
(L03100, 3101)