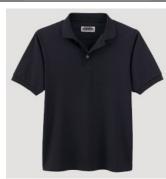

Men's: S to 3XL Youth: S to XL NO LOGO Colour: Navy \$35.50

Name/Number \$7.00 Logo \$9.00

CX2 Golf Shirt: (S05705) Size:

Men's: XS to 3XL

PRICE INCLUDES SOUTHEND LOGO on left chest

chest Colours: Navy

\$22.50