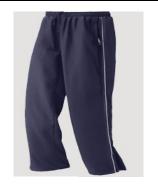

<u>Canada Sportswear Track Pants</u>: (Men's P04075, Youth L4070Y)

Size:

Men's: S to 3XL Youth: S to XL NO LOGO Colour: Navy

\$28.00

Name/Number \$7.00 Logo \$9.00

CX2 - Canada Sportswear Winter Soft
Shell Jacket:
(L03100, 3101)