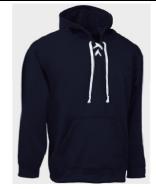

Kobe Dangler Hoodie with Hockey

Lace with front Logo Applique:
(8950HL)

Sizes: Men's: XS to 3XL PRICE INCLUDE SOUTHEND TWILL APPLIQUE Colours: Navy

**DETAILS** 

\$60.00

\$7.00 ea

Reebok Team Lightweight Track Pants (PN8904 Adult, Youth) Sizes: