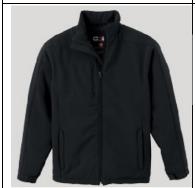

## **SOUTHEND 2014/15 Official Clubwear Catalogue**

| Soupland | Hou                                                          | le Sports                                          | DETAILS                                                                             | SOUTHEND<br>PRICE BEFORE<br>HST | NAME/<br>NUMBER/<br>POSITION |
|----------|--------------------------------------------------------------|----------------------------------------------------|-------------------------------------------------------------------------------------|---------------------------------|------------------------------|
| nordes.  | Reebok Softshell Jacket:<br>(J9988)                          | Size:<br>Men's: S to XXL<br>Youth: S to XL         | PRICE INCLUDES LOGO<br>ON LEFT CHEST                                                | \$56.00                         | \$7.00                       |
| Redox.   | Reebok Team Lightweight Track  Jacket:  (J8903 Adult, Youth) | <u>Sizes:</u><br>Men's: S to XXL<br>Youth: S to XL | Colour: Black                                                                       | \$57.00                         | \$7.00 ea                    |
|          | <u>Trimark 3 in 1 Jacket</u> :<br>(Men's 19310, Youth 59310) | <u>Size:</u><br>Men's: S to 3XL<br>Youth: S to XL  | PRICE INCLUDES<br>SOUTHEND LOGO ON LEFT<br>CHEST (On shell<br>Only)<br>Colour: Navy | \$98.00                         | \$7.00 ea                    |