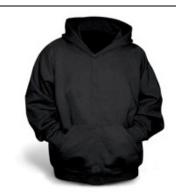

Men's: S to 3XL Youth: S to XL PRICE INCLUDES SOUTHEND TWILL APPLIQUE Colours: Navy

\$45.00

| 7 |  |  |
|---|--|--|
|   |  |  |
|   |  |  |
|   |  |  |
|   |  |  |
|   |  |  |
|   |  |  |

| SOUTHEND     |          |
|--------------|----------|
| PRICE BEFORE | NAME/    |
| HST          | NUMBER/  |
|              | POSITION |