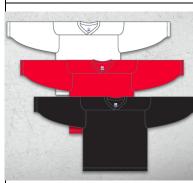

Knitted: \$10.00 Pro Style: \$19.50

N/A

**Practice Jerseys** 

Sizes:
Yth L/XL Adult S, M, L, XXL
and Goalie Cut

Assorted Brands

\$11.00

N/A