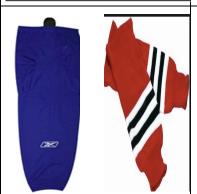

Knitted: \$10.00 Pro Style: \$19.50

N/A

**Practice Jerseys** 

Sizes:
Yth L/XL Adult S, M, L, XXL
and Goalie Cut

Assorted Brands

\$11.00

N/A