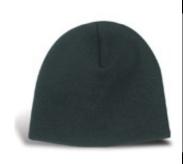

**DETAILS** 

\$13.00

\$7.00 ea

Tassle Toque w/logo:

Sizes:

One Size Fits Most

PRICE INCLUDES SOUTHEND LOGO Colour: Red/Navy/Charcoal

\$19.50