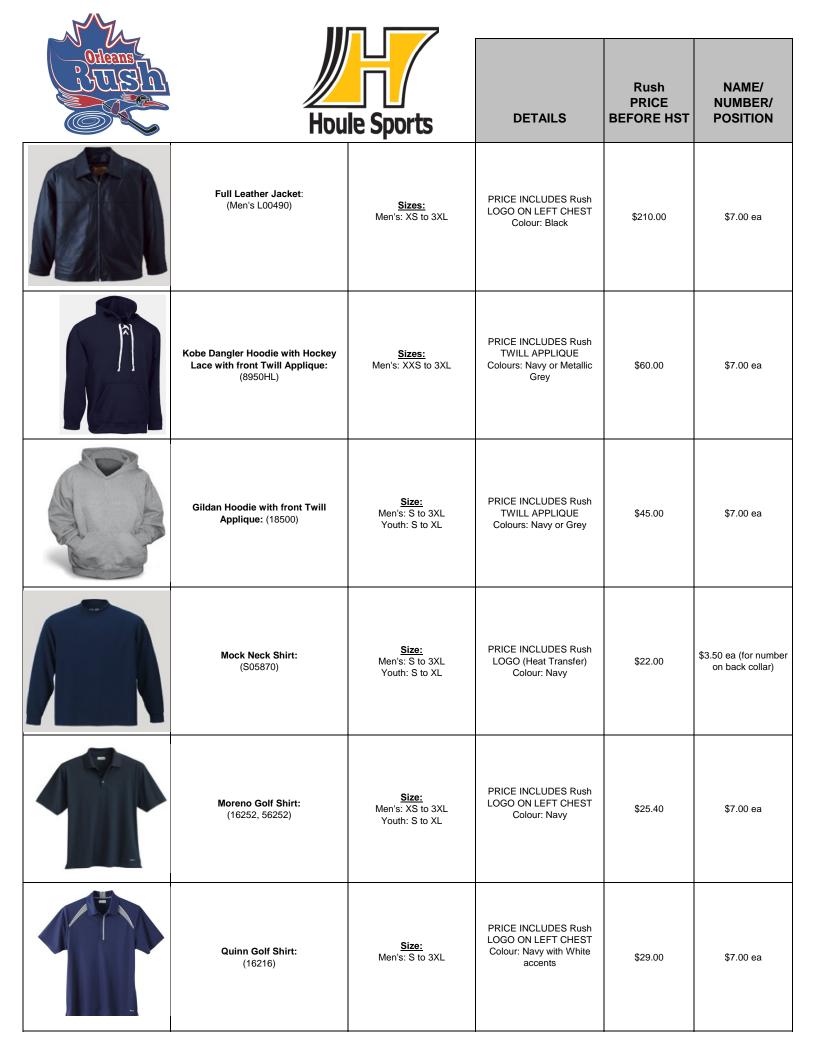

## Orleans Rush 2014/15 Official Clubwear Catalogue

|         | Orleans Rush 2014/15 Official Clubwear Catalogue                                |                                                     |                                                                              |                             |                                         |
|---------|---------------------------------------------------------------------------------|-----------------------------------------------------|------------------------------------------------------------------------------|-----------------------------|-----------------------------------------|
| Orleans | Hou                                                                             | le Sports                                           | DETAILS                                                                      | Rush<br>PRICE<br>BEFORE HST | NAME/<br>NUMBER/<br>POSITION            |
|         | Kobe Legacy Jacket:<br>(8055JA/JY)                                              | <b>Size:</b><br>Men's: S to 3XL<br>Youth: JS to JXL | PRICE INCLUDES Rush<br>LOGO ON LEFT CHEST<br>Colour: Navy/Red                | \$48.00                     | \$7.00 ea                               |
|         | <b>Trimark 3 in 1 Jacket</b> :<br>(Men's 19310, Youth 59310)                    | <u>Size:</u><br>Men's: S to 3XL<br>Youth: XS to JXL | PRICE INCLUDES Rush<br>LOGO ON LEFT CHEST<br>(On Shell Only)<br>Colour: Navy | \$96.25                     | \$7.00 ea                               |
|         | CX2 - Canadian Sportswear Soft Shell<br>Winter Jacket:<br>(L03100, L3100Y)      | <u>Sizes:</u><br>Men's: S to 3XL<br>Youth: XS to XL | PRICE INCLUDES Rush<br>LOGO ON LEFT CHEST<br>Colour: Navy                    | \$64.00                     | \$7.00 ea                               |
| 32)     | CX2 - Canadian Sportswear Soft Shell<br>Lightweight Jacket:<br>(L07200, L7200Y) | <u>Sizes:</u><br>Men's: XS to 3XL<br>Youth: S to XL | PRICE INCLUDES Rush<br>LOGO ON LEFT CHEST<br>Colour: Navy                    | \$48.00                     | \$7.00 ea                               |
|         | Kobe Legacy Track Pants:<br>(Men's 8056PA, Youth 8056PY                         | Size:<br>Men's: S to 3XL<br>Youth: S to XL          | NO LOGO<br>Colour: Navy                                                      | \$29.50                     | Name/Number \$7.00<br>Rush Logo: \$9.00 |