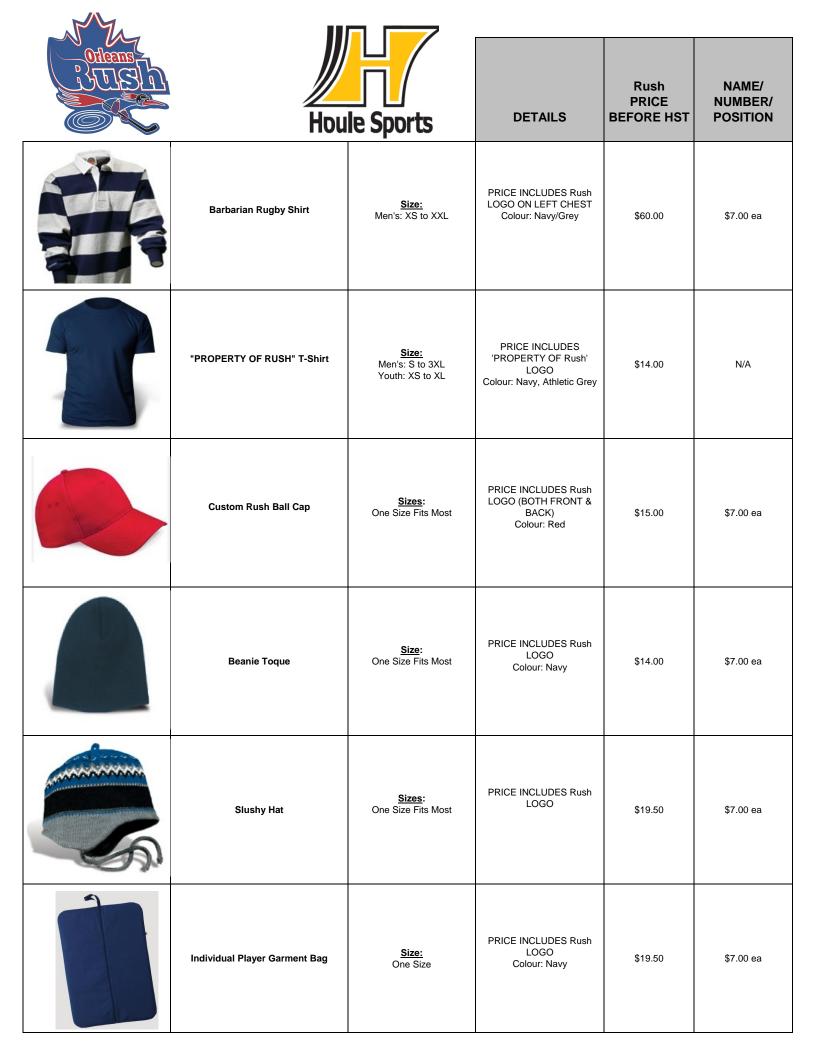

## Orleans Rush 2014/15 Official Clubwear Catalogue

|         | Orleans Rush 2014/15 Official Clubwear Catalogue                                |                                                     |                                                                              |                             |                                         |
|---------|---------------------------------------------------------------------------------|-----------------------------------------------------|------------------------------------------------------------------------------|-----------------------------|-----------------------------------------|
| Orleans | Hou                                                                             | le Sports                                           | DETAILS                                                                      | Rush<br>PRICE<br>BEFORE HST | NAME/<br>NUMBER/<br>POSITION            |
|         | Kobe Legacy Jacket:<br>(8055JA/JY)                                              | <b>Size:</b><br>Men's: S to 3XL<br>Youth: JS to JXL | PRICE INCLUDES Rush<br>LOGO ON LEFT CHEST<br>Colour: Navy/Red                | \$48.00                     | \$7.00 ea                               |
|         | <b>Trimark 3 in 1 Jacket</b> :<br>(Men's 19310, Youth 59310)                    | <u>Size:</u><br>Men's: S to 3XL<br>Youth: XS to JXL | PRICE INCLUDES Rush<br>LOGO ON LEFT CHEST<br>(On Shell Only)<br>Colour: Navy | \$96.25                     | \$7.00 ea                               |
|         | CX2 - Canadian Sportswear Soft Shell<br>Winter Jacket:<br>(L03100, L3100Y)      | <u>Sizes:</u><br>Men's: S to 3XL<br>Youth: XS to XL | PRICE INCLUDES Rush<br>LOGO ON LEFT CHEST<br>Colour: Navy                    | \$64.00                     | \$7.00 ea                               |
| 32)     | CX2 - Canadian Sportswear Soft Shell<br>Lightweight Jacket:<br>(L07200, L7200Y) | <u>Sizes:</u><br>Men's: XS to 3XL<br>Youth: S to XL | PRICE INCLUDES Rush<br>LOGO ON LEFT CHEST<br>Colour: Navy                    | \$48.00                     | \$7.00 ea                               |
|         | Kobe Legacy Track Pants:<br>(Men's 8056PA, Youth 8056PY                         | Size:<br>Men's: S to 3XL<br>Youth: S to XL          | NO LOGO<br>Colour: Navy                                                      | \$29.50                     | Name/Number \$7.00<br>Rush Logo: \$9.00 |