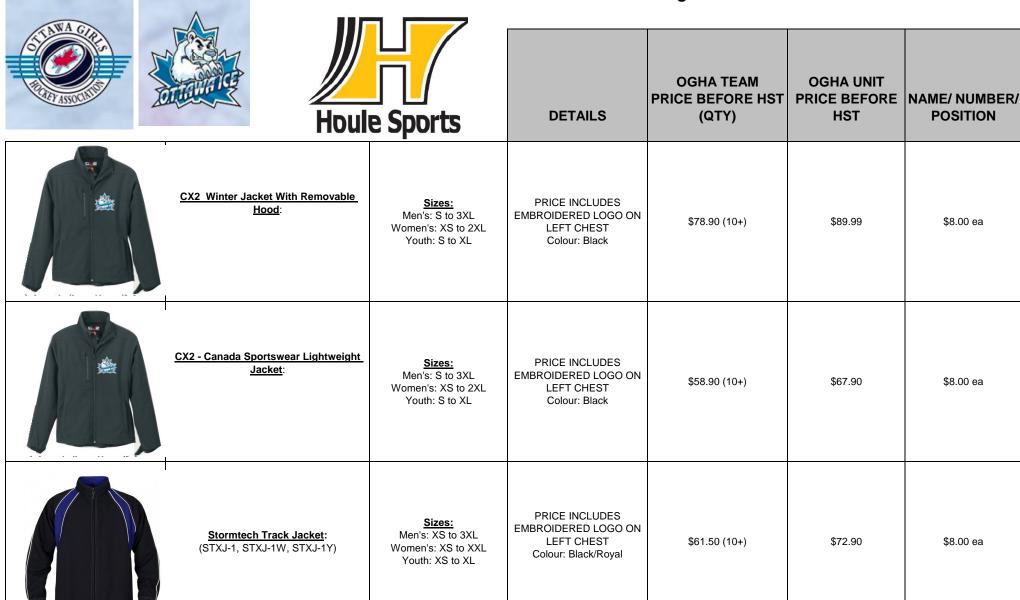

|                                                                                                                                                                                                                                                                                                                                                                                                                                                                                                                                                                                                                                                                                                                                                                                                                                                                                                                                                                                                                                                                                                                                                                                                                                                                                                                                                                                                                                                                                                                                                                                                                                                                                                                                                                                                                                                                                                                                                                                                                                                                                                                                | Stormtech Track Pants:<br>(STXP-1, STXP-1W, STXP-1Y)     | Sizes:<br>Men's: S to 3XL<br>Youth: XS to XL<br>Women's: S to XXL | Colour: Black/Black/Black                                               | \$38.90 (10+) | \$45.90 | \$8.00 ea  |
|--------------------------------------------------------------------------------------------------------------------------------------------------------------------------------------------------------------------------------------------------------------------------------------------------------------------------------------------------------------------------------------------------------------------------------------------------------------------------------------------------------------------------------------------------------------------------------------------------------------------------------------------------------------------------------------------------------------------------------------------------------------------------------------------------------------------------------------------------------------------------------------------------------------------------------------------------------------------------------------------------------------------------------------------------------------------------------------------------------------------------------------------------------------------------------------------------------------------------------------------------------------------------------------------------------------------------------------------------------------------------------------------------------------------------------------------------------------------------------------------------------------------------------------------------------------------------------------------------------------------------------------------------------------------------------------------------------------------------------------------------------------------------------------------------------------------------------------------------------------------------------------------------------------------------------------------------------------------------------------------------------------------------------------------------------------------------------------------------------------------------------|----------------------------------------------------------|-------------------------------------------------------------------|-------------------------------------------------------------------------|---------------|---------|------------|
|                                                                                                                                                                                                                                                                                                                                                                                                                                                                                                                                                                                                                                                                                                                                                                                                                                                                                                                                                                                                                                                                                                                                                                                                                                                                                                                                                                                                                                                                                                                                                                                                                                                                                                                                                                                                                                                                                                                                                                                                                                                                                                                                | Stormtech Lotus Yoga Pants:<br>(NXP-1W)                  | <u>Sizes:</u><br>Women's: XXS to XXL                              | PRICE INCLUDES Press On<br>LOGO<br>Colour: Black/Carbon<br>Heather      | \$53.00 (10+) | \$61.90 | \$8.00 ea  |
| To the state of th | Gildan Hoodie with Full Front Logo : (18500 18500B)      | <u>Size:</u><br>Men's: S to 3XL<br>Youth: S to XL                 | PRICE INCLUDES "OTTAWA ICE" Full Front Logo Colours: Black or Royal     | \$57.90 (10+) | \$64.90 | \$8.00 ea. |
| OTTAVA<br>CILLS DOZATITUTE                                                                                                                                                                                                                                                                                                                                                                                                                                                                                                                                                                                                                                                                                                                                                                                                                                                                                                                                                                                                                                                                                                                                                                                                                                                                                                                                                                                                                                                                                                                                                                                                                                                                                                                                                                                                                                                                                                                                                                                                                                                                                                     | Gildan Hoodie with front Twill Applique : (18500 18500B) | <u>Size:</u><br>Men's: S to 3XL<br>Youth: S to XL                 | PRICE INCLUDES<br>"OTTAWA" TWILL<br>APPLIQUE<br>Colours: Black or Royal | \$47.90 (10+) | \$54.90 | \$8.00 ea. |